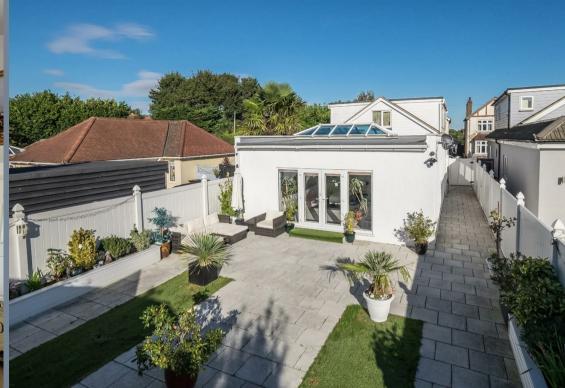

The 45' x 30' landscaped garden to the rear has a modern Mediterranean feel to it with white fences, white washed walls, white flag stone patio areas and walkways which are dotted with potted ferns, palms and shrubs. There is a large office/studio at the back of the garden which has power and can have a number of uses.

**Bedroom Two** 

En-suite Two 8'4 x 6'8 (2.54m x 2.03m)

**Rear Garden** 45' x 30' (13.72m x 9.14m)

Studio / Office

**Side Garden** 42'2 x 5'8 (12.85m x 1.73m)

Front Driveway