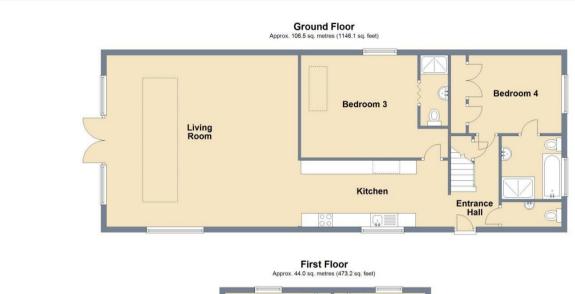

Formally a two bedroom bungalow, the current owners have retained two bedrooms on the ground floor, one with an en-suite bathroom and one with an en-suite shower room, offering potential buyers flexible accommodation.

The ground floor is completed by a 17'10 x 8'1 fitted kitchen which opens out into a spectacular 23'3 x 20'8 living room with lantern style roof window and double doors leading out onto the garden to the rear. There is also an entrance hall with stairs to the first floor and a ground floor cloakroom.

To the side is a 42' long x 5'8 wide paved passage to the side which leads to the block paved driveway at the front.

Entrance Hall 11' x 5'10 (3.35m x 1.78m)

Ground Floor Cloakroom

Bedroom Three

En-Suite Three