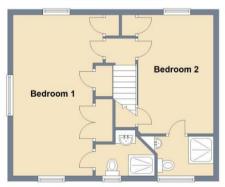

On the first floor there are two further double bedrooms both with en-suite shower rooms and built in wardrobes. There is potential to create a roof terrace from the main bedroom on to the extended living room below subject to the normal regulations.