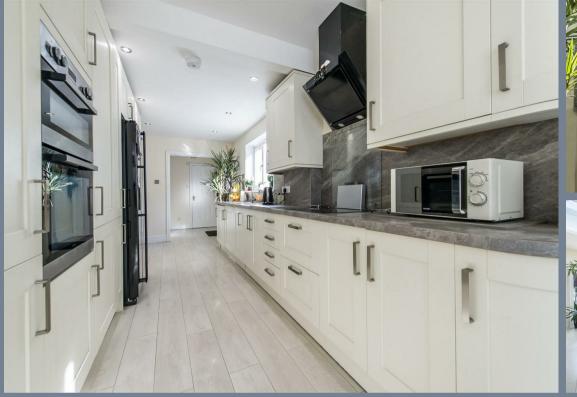

The ground floor is completed by a 17'10 x 8'1 fitted kitchen which opens out into a spectacular 23'3 x 20'8 living room with lantern style roof window and double doors leading out onto the garden to the rear. There is also an entrance hall with stairs to the first floor and a ground floor cloakroom.

Bedroom Four

**En-suite Four** 7'8 x 7'2 (2.34m x 2.18m)

**Kitchen Area** 17'10 x 8'1 (5.44m x 2.46m)

**Living Room** 23'3 x 20'8 (7.09m x 6.30m)

Landing

**Bedroom One** 19'6 x 10'10 (5.94m x 3.30m)

**En-Suite One** 7'8 x 7'2 (2.34m x 2.18m)