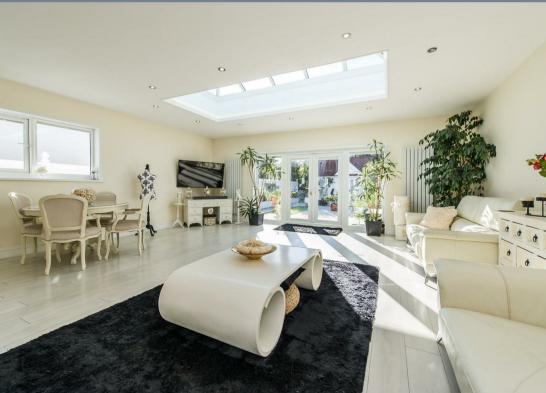

The ground floor is completed by a 17'10 x 8'1 fitted kitchen which opens out into a spectacular 23'3 x 20'8 living room with lantern style roof window and double doors leading out onto the garden to the rear. There is also an entrance hall with stairs to the first floor and a ground floor cloakroom.

Bedroom Four

**En-suite Four** 7'8 x 7'2 (2.34m x 2.18m)

**Kitchen Area** 17'10 x 8'1 (5.44m x 2.46m)

**Living Room** 23'3 x 20'8 (7.09m x 6.30m)

Landing

**Bedroom One** 19'6 x 10'10 (5.94m x 3.30m)

**En-Suite One** 7'8 x 7'2 (2.34m x 2.18m)