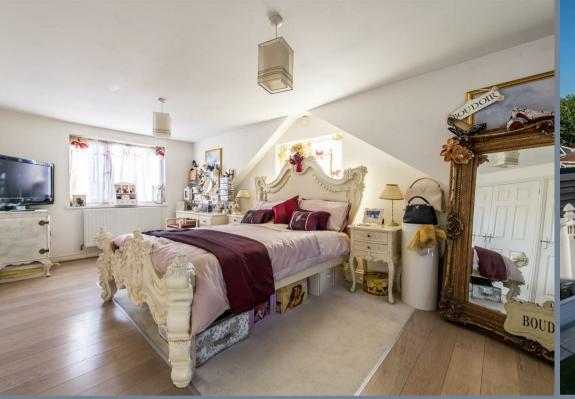

On the first floor there are two further double bedrooms both with en-suite shower rooms and built in wardrobes. There is potential to create a roof terrace from the main bedroom on to the extended living room below subject to the normal regulations.

Bedroom Four

**En-suite Four** 7'8 x 7'2 (2.34m x 2.18m)

**Kitchen Area** 17'10 x 8'1 (5.44m x 2.46m)

**Living Room** 23'3 x 20'8 (7.09m x 6.30m)

Landing

**Bedroom One** 19'6 x 10'10 (5.94m x 3.30m)

**En-Suite One** 7'8 x 7'2 (2.34m x 2.18m)