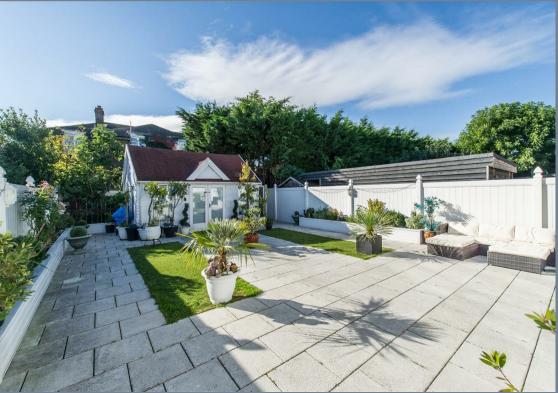

The 45' x 30' landscaped garden to the rear has a modern Mediterranean feel to it with white fences, white washed walls, white flag stone patio areas and walkways which are dotted with potted ferns, palms and shrubs. There is a large office/studio at the back of the garden which has power and can have a number of uses.

**Bedroom Two** 

En-suite Two 8'4 x 6'8 (2.54m x 2.03m)

**Rear Garden** 45' x 30' (13.72m x 9.14m)

Studio / Office

**Side Garden** 42'2 x 5'8 (12.85m x 1.73m)

Front Driveway