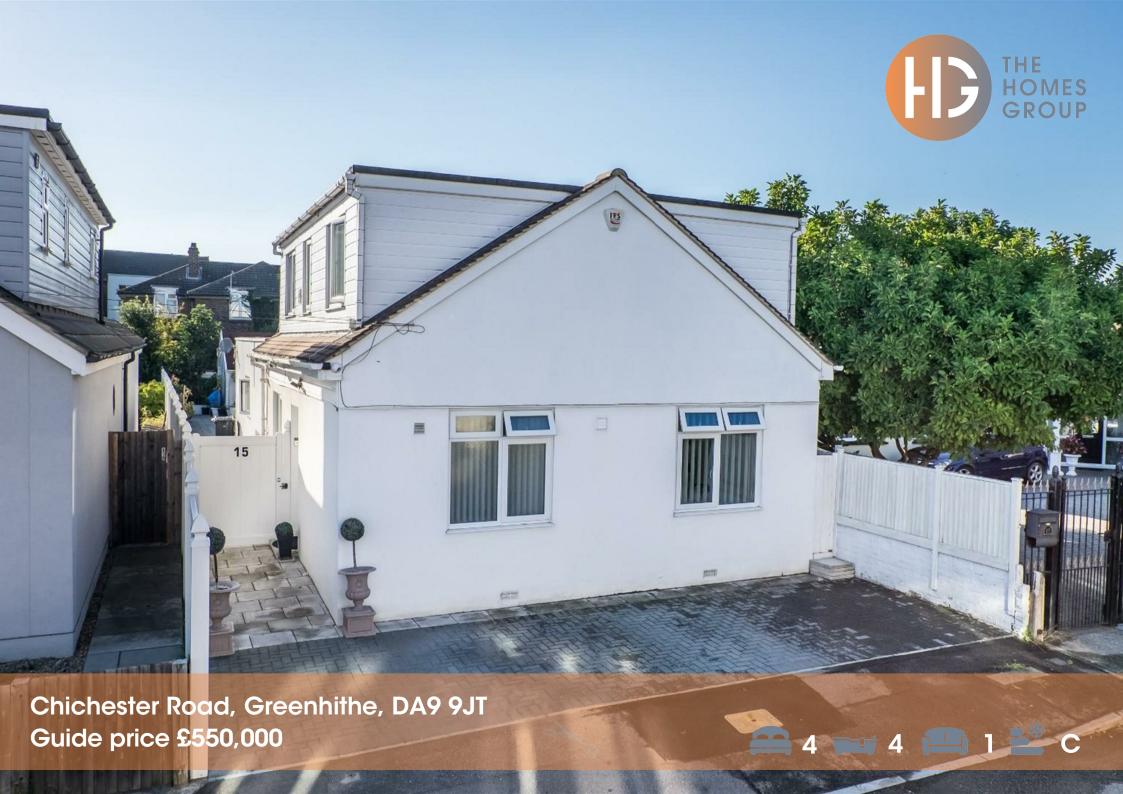

Guide Price £550,000 - £600,000. A rarely available detached four bedroom with four en-suite bathroom/shower rooms property located in a popular culde-sac in Greenhithe. The property has been extended, remodeled and refurbished inside and out over the past few years and is beautifully presented throughout.

To the side is a 42' long x 5'8 wide paved passage to the side which leads to the block paved driveway at the front.

Entrance Hall 11' x 5'10 (3.35m x 1.78m)

Ground Floor Cloakroom

Bedroom Three

En-Suite Three